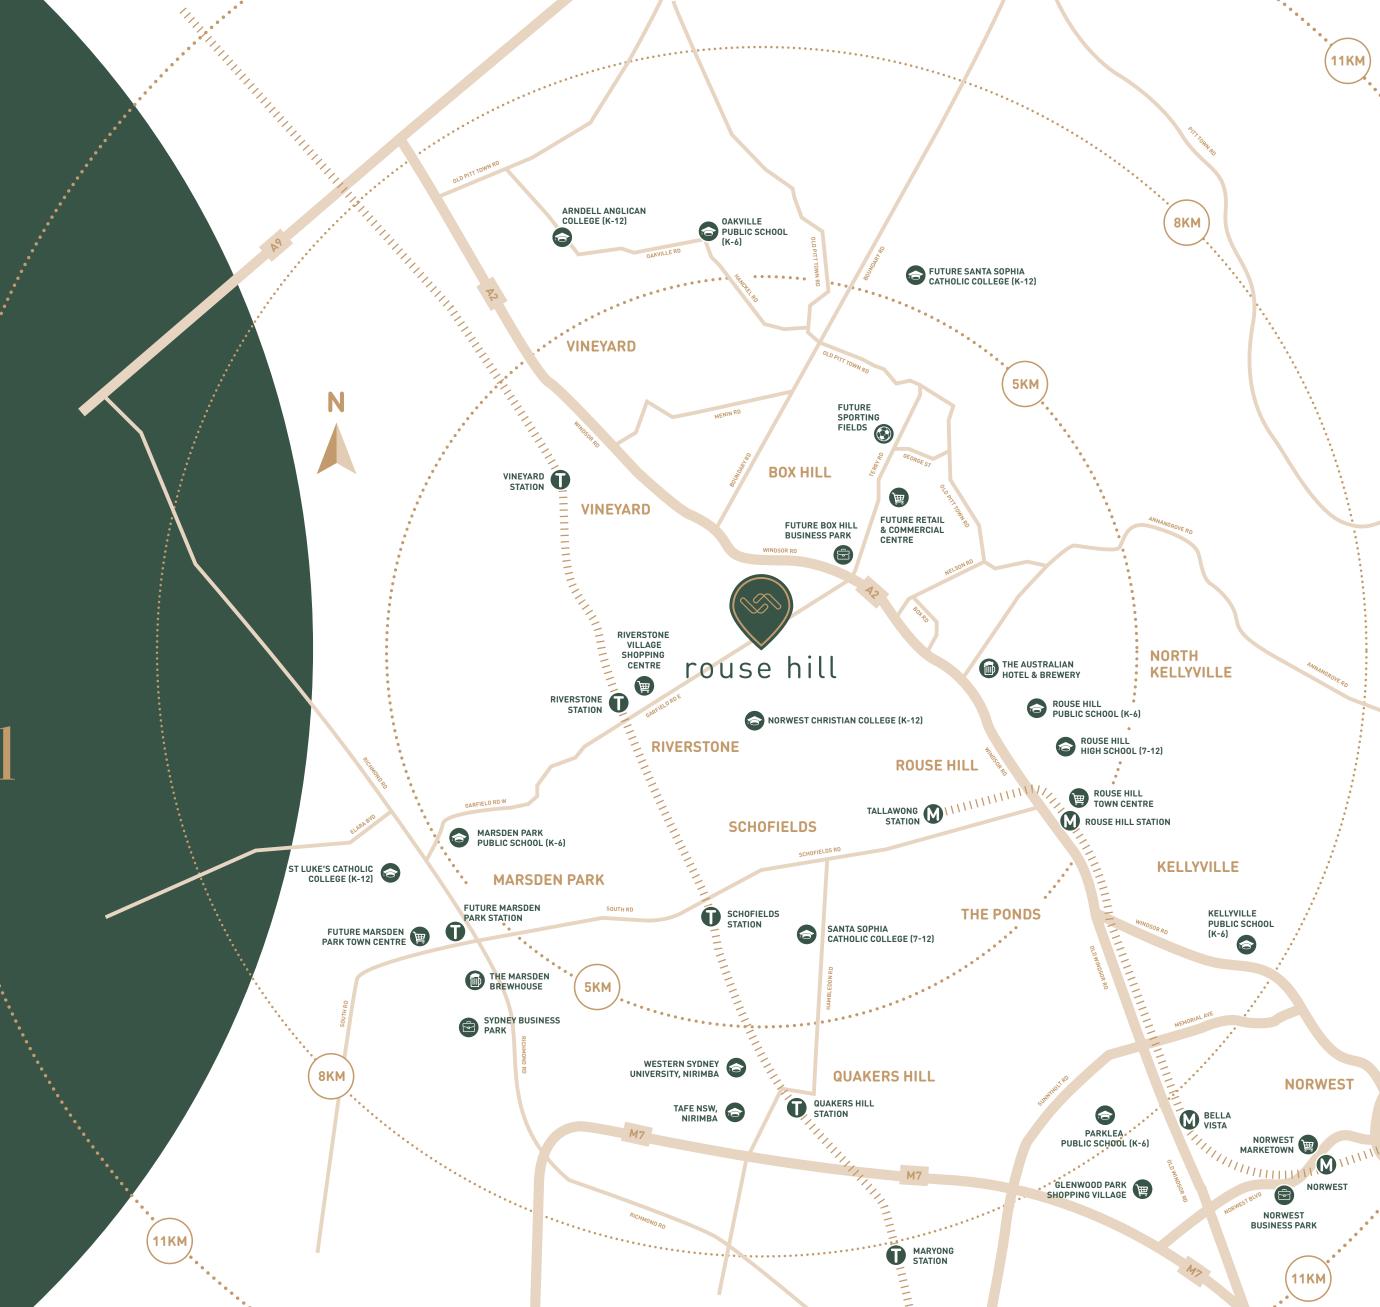

## Welcome to Rouse Hill

As one of The Hill's most sought-after suburbs to live in, this Rouse Hill estate showcases 67 blocks of land ranging from 500m2 to 898m2. These large blocks of land are an incredibly rare find, giving you more space to build the home you have always wanted.

This estate is ideally located just minutes away from Rouse Hill Town Centre; Tallawong and Rouse Hill Metro Station connecting you to Chatswood, Sydney CBD and beyond; and parklands and playgrounds giving you ample green space to surround yourself with nature.

### Shopping & Entertainment

From your daily essentials to the latest fashion; fresh produce to cafes and restaurants; interactive play areas and a Reading Cinema, Rouse Hill Town Centre is your local convenient one stop destination.

### Dining

Rouse Hill is home to a number of family friendly dining options for you to choose from. The Fiddler, Ettamogah and the Australian Hotel Brewery are just a few of the community favourites in the area.

#### Parks & nature

Immerse yourself in nature with a day out at Rouse Hill Regional Park or the Lakes Edge Park. Ideal for picnics or barbeques with friends and family, you can also go bike riding or take an afternoon stroll.

### Transport

Enjoy the convenience of fast and efficient commuting with the metro service departing every 4 minutes during peak time. Tallawong Metro Station is just a 6-minute drive away, with the Rouse Hill Metro Station 12 minutes away.

### Education

There are a number of schools within Rouse Hill, providing several quality education options for students from Pre-K to Year Twelve, including Rouse Hill Public School, Rouse Hill High School and Rouse Hill Anglican College.

#### Healthcare

Looking for a family GP or a specialist? Rouse Hill has it all right at your doorstep, with construction on the new Rouse Hill Hospital expected to commence prior to March 2023.