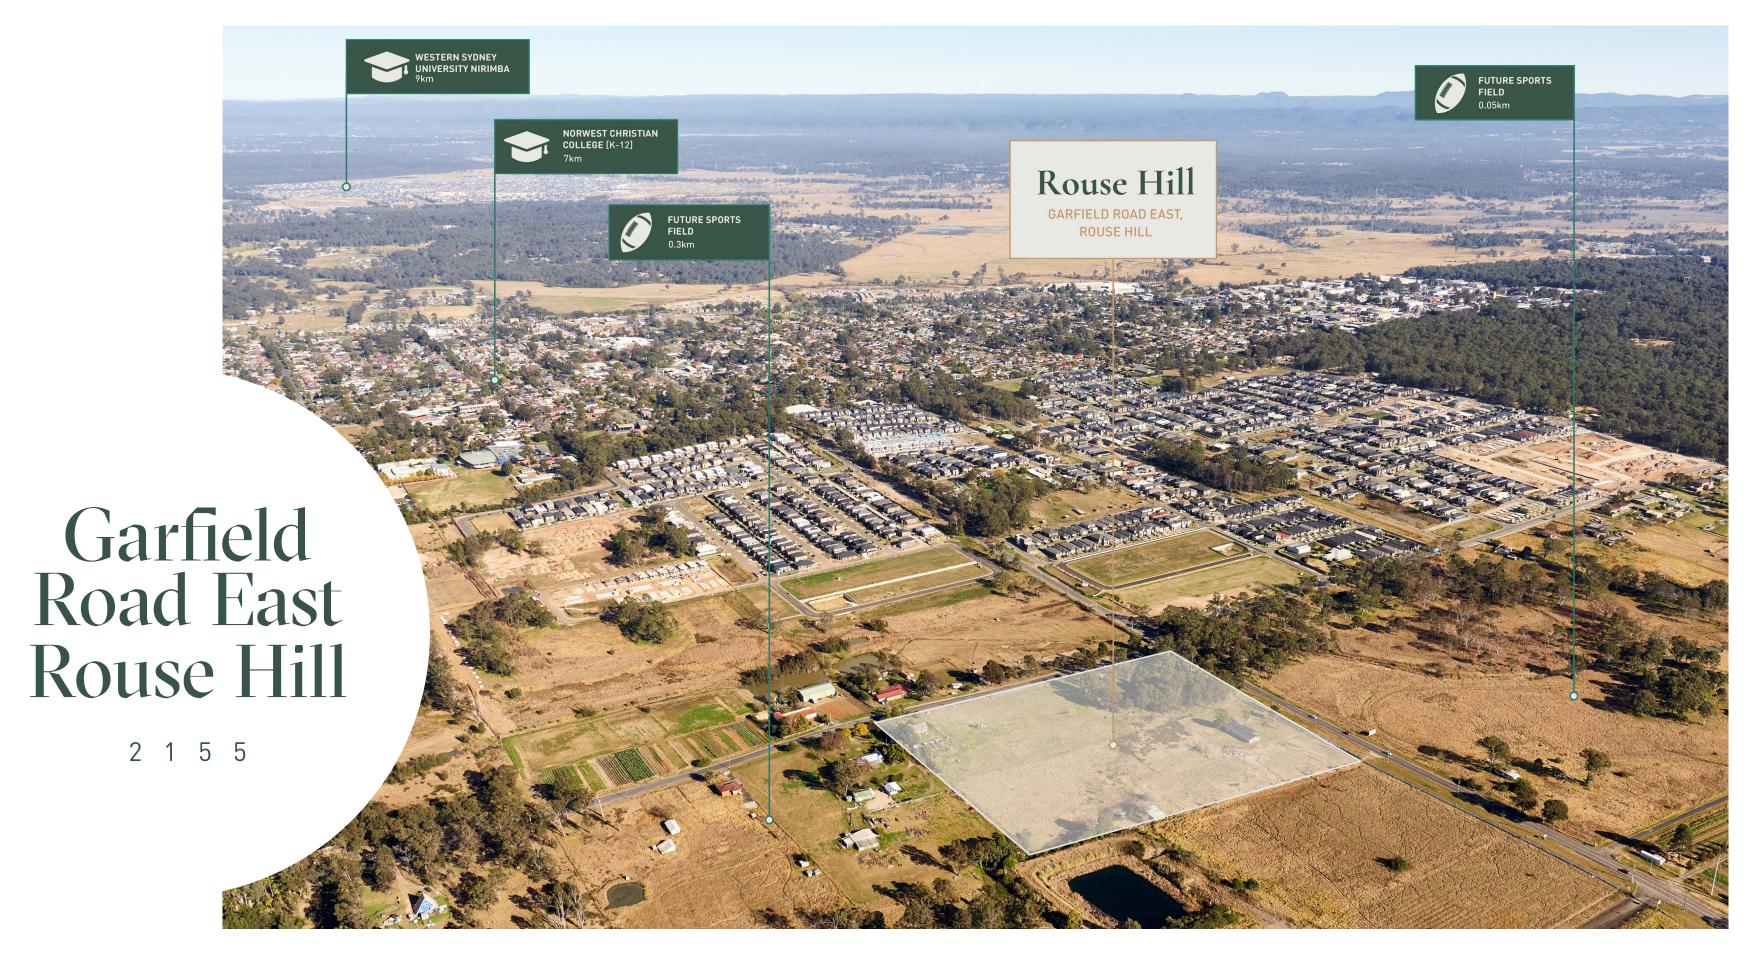

## Welcome to Rouse Hill

As one of The Hill's most sought-after suburbs to live in, this Rouse Hill estate showcases 67 blocks of land ranging from 500m2 to 898m2. These large blocks of land are an incredibly rare find, giving you more space to build the home you have always wanted.

This estate is ideally located just minutes away from Rouse Hill Town Centre; Tallawong and Rouse Hill Metro Station connecting you to Chatswood, Sydney CBD and beyond; and parklands and playgrounds giving you ample green space to surround yourself with nature.

With limited opportunities to secure larger blocks of land in Rouse Hill. this estate is now one of a kind.