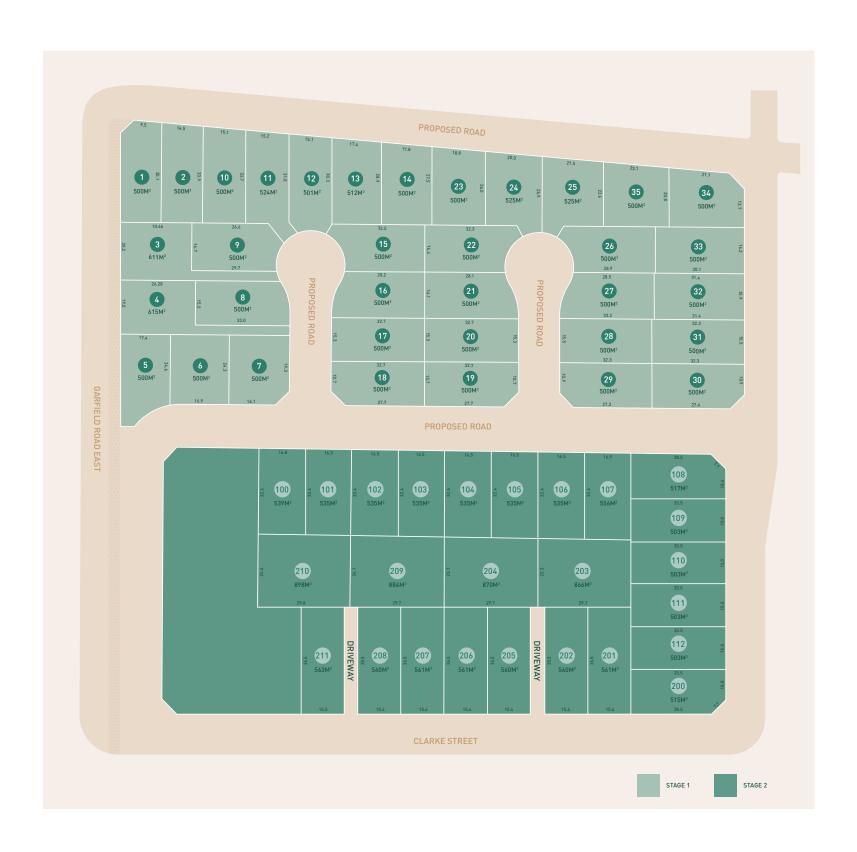

## Sub-Division Plan

## Welcome to Rouse Hill

As one of The Hill's most sought-after suburbs to live in, this Rouse Hill estate showcases 67 blocks of land ranging from 500m2 to 898m2. These large blocks of land are an incredibly rare find, giving you more space to build the home you have always wanted.