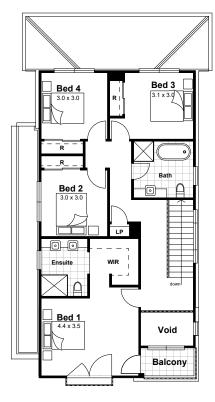

FRENCH PROVINCIAL FACADE

FIRST FLOOR

**GROUND FLOOR** 

TYPE 3 **FLOORPLAN** 

LOT 10