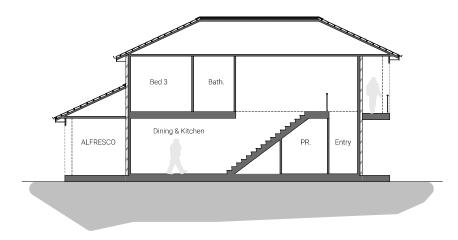

## SUB DIVISION PLAN

**CROSS** 

**SECTION** 

|                                                                            | 61.5                                                                            |                                                                                                                                                                        | 1.7 8.1                                                                                                                                                                                                                                                                                                                                                                                                                                                                                                                                                                                                                                                                                                                                                                                                                                                                                                                                                                                                                                                                                                                                                                                                                                                                                                                                                                                                                                                                                                                                                                                                                                                                                                                                                                                                                                                                                                                                                                                                                                                                                                                                                                                                                                                                                                              |
|----------------------------------------------------------------------------|---------------------------------------------------------------------------------|------------------------------------------------------------------------------------------------------------------------------------------------------------------------|----------------------------------------------------------------------------------------------------------------------------------------------------------------------------------------------------------------------------------------------------------------------------------------------------------------------------------------------------------------------------------------------------------------------------------------------------------------------------------------------------------------------------------------------------------------------------------------------------------------------------------------------------------------------------------------------------------------------------------------------------------------------------------------------------------------------------------------------------------------------------------------------------------------------------------------------------------------------------------------------------------------------------------------------------------------------------------------------------------------------------------------------------------------------------------------------------------------------------------------------------------------------------------------------------------------------------------------------------------------------------------------------------------------------------------------------------------------------------------------------------------------------------------------------------------------------------------------------------------------------------------------------------------------------------------------------------------------------------------------------------------------------------------------------------------------------------------------------------------------------------------------------------------------------------------------------------------------------------------------------------------------------------------------------------------------------------------------------------------------------------------------------------------------------------------------------------------------------------------------------------------------------------------------------------------------------|
| g<br>(RES                                                                  | 50<br>1979M <sup>2</sup><br>IDUAL LOT]                                          | \$\bar{x}\$         13         \$\bar{x}\$         14         \$\bar{x}\$         15           316M <sup>2</sup> 282M <sup>2</sup> 282M <sup>2</sup> 282M <sup>2</sup> | <ul> <li> <sup>2</sup> <sup></sup></li></ul> |
| 19                                                                         | 35                                                                              | 10.7 9.5 9.5                                                                                                                                                           | 11.5 9.5 9.8                                                                                                                                                                                                                                                                                                                                                                                                                                                                                                                                                                                                                                                                                                                                                                                                                                                                                                                                                                                                                                                                                                                                                                                                                                                                                                                                                                                                                                                                                                                                                                                                                                                                                                                                                                                                                                                                                                                                                                                                                                                                                                                                                                                                                                                                                                         |
| 26.5<br>12<br>257M <sup>2</sup><br>26.5                                    | مَّنَّهُ 20.8<br>(1)                                                            | 21.5<br>5<br>12<br>15                                                                                                                                                  | 9 <b>19</b><br>266M <sup>2</sup><br>28.4                                                                                                                                                                                                                                                                                                                                                                                                                                                                                                                                                                                                                                                                                                                                                                                                                                                                                                                                                                                                                                                                                                                                                                                                                                                                                                                                                                                                                                                                                                                                                                                                                                                                                                                                                                                                                                                                                                                                                                                                                                                                                                                                                                                                                                                                             |
| 11<br>257M <sup>2</sup>                                                    | 289M*<br>25.8                                                                   | 297.5M* 3                                                                                                                                                              | © 20<br>260M²                                                                                                                                                                                                                                                                                                                                                                                                                                                                                                                                                                                                                                                                                                                                                                                                                                                                                                                                                                                                                                                                                                                                                                                                                                                                                                                                                                                                                                                                                                                                                                                                                                                                                                                                                                                                                                                                                                                                                                                                                                                                                                                                                                                                                                                                                                        |
| 28.5                                                                       | ୁ<br>262M <sup>7</sup><br>25.8                                                  | 43 5<br>269M <sup>2</sup><br>24.5                                                                                                                                      | 26.4<br>21<br>260M <sup>2</sup>                                                                                                                                                                                                                                                                                                                                                                                                                                                                                                                                                                                                                                                                                                                                                                                                                                                                                                                                                                                                                                                                                                                                                                                                                                                                                                                                                                                                                                                                                                                                                                                                                                                                                                                                                                                                                                                                                                                                                                                                                                                                                                                                                                                                                                                                                      |
| <b>9</b><br>257M <sup>2</sup>                                              | 2<br>262M <sup>2</sup><br>25.8                                                  | 44<br>269M <sup>2</sup><br>26.5                                                                                                                                        | 26.4<br><b>22</b><br>26.0M <sup>2</sup>                                                                                                                                                                                                                                                                                                                                                                                                                                                                                                                                                                                                                                                                                                                                                                                                                                                                                                                                                                                                                                                                                                                                                                                                                                                                                                                                                                                                                                                                                                                                                                                                                                                                                                                                                                                                                                                                                                                                                                                                                                                                                                                                                                                                                                                                              |
| 26.5<br>8<br>257M <sup>2</sup>                                             | 38<br>262M <sup>2</sup><br>25.8                                                 | <b>45</b><br>269M <sup>2</sup><br>26.5                                                                                                                                 | 26.4<br>23<br>260M <sup>2</sup>                                                                                                                                                                                                                                                                                                                                                                                                                                                                                                                                                                                                                                                                                                                                                                                                                                                                                                                                                                                                                                                                                                                                                                                                                                                                                                                                                                                                                                                                                                                                                                                                                                                                                                                                                                                                                                                                                                                                                                                                                                                                                                                                                                                                                                                                                      |
| 26.5<br>7<br>257M <sup>2</sup>                                             | 2 <b>37</b><br>262M <sup>2</sup><br>25.8                                        | 46<br>269M <sup>2</sup><br>26.5                                                                                                                                        | 26.4                                                                                                                                                                                                                                                                                                                                                                                                                                                                                                                                                                                                                                                                                                                                                                                                                                                                                                                                                                                                                                                                                                                                                                                                                                                                                                                                                                                                                                                                                                                                                                                                                                                                                                                                                                                                                                                                                                                                                                                                                                                                                                                                                                                                                                                                                                                 |
| 26.5<br>6 5                                                                | 2 36<br>262M <sup>2</sup>                                                       | 47 gi<br>269M <sup>2</sup>                                                                                                                                             | 260M <sup>2</sup><br>28.4<br><b>25</b>                                                                                                                                                                                                                                                                                                                                                                                                                                                                                                                                                                                                                                                                                                                                                                                                                                                                                                                                                                                                                                                                                                                                                                                                                                                                                                                                                                                                                                                                                                                                                                                                                                                                                                                                                                                                                                                                                                                                                                                                                                                                                                                                                                                                                                                                               |
| 257M <sup>2</sup><br>26.5<br>5                                             | 25.8<br>35<br>262M <sup>2</sup>                                                 | 26.5<br>48<br>269M <sup>2</sup>                                                                                                                                        | × 259.5M <sup>2</sup><br>26.4                                                                                                                                                                                                                                                                                                                                                                                                                                                                                                                                                                                                                                                                                                                                                                                                                                                                                                                                                                                                                                                                                                                                                                                                                                                                                                                                                                                                                                                                                                                                                                                                                                                                                                                                                                                                                                                                                                                                                                                                                                                                                                                                                                                                                                                                                        |
| 257M <sup>2</sup><br>26.5                                                  | 25.8                                                                            | 26.5                                                                                                                                                                   | € 259.5M <sup>2</sup><br>26.4                                                                                                                                                                                                                                                                                                                                                                                                                                                                                                                                                                                                                                                                                                                                                                                                                                                                                                                                                                                                                                                                                                                                                                                                                                                                                                                                                                                                                                                                                                                                                                                                                                                                                                                                                                                                                                                                                                                                                                                                                                                                                                                                                                                                                                                                                        |
| 257M <sup>2</sup><br>26.5                                                  | 299M²<br>25.8                                                                   | 307M <sup>2</sup><br>26.5                                                                                                                                              | € <b>27</b><br>259.5M <sup>2</sup><br>26.4                                                                                                                                                                                                                                                                                                                                                                                                                                                                                                                                                                                                                                                                                                                                                                                                                                                                                                                                                                                                                                                                                                                                                                                                                                                                                                                                                                                                                                                                                                                                                                                                                                                                                                                                                                                                                                                                                                                                                                                                                                                                                                                                                                                                                                                                           |
| 13.1 13.4                                                                  | 13.7 12.6                                                                       | 12.6 13.4                                                                                                                                                              | 13.7 12.7                                                                                                                                                                                                                                                                                                                                                                                                                                                                                                                                                                                                                                                                                                                                                                                                                                                                                                                                                                                                                                                                                                                                                                                                                                                                                                                                                                                                                                                                                                                                                                                                                                                                                                                                                                                                                                                                                                                                                                                                                                                                                                                                                                                                                                                                                                            |
| \$777 <b>2</b><br>347M <sup>2</sup> <b>3</b><br>348M <sup>2</sup> <b>5</b> | <sup>®</sup><br>33<br>361M <sup>2</sup><br><sup>™</sup> 32<br>334M <sup>2</sup> | R 31 8 30 R<br>334M <sup>2</sup> 34BM <sup>2</sup>                                                                                                                     | 29<br>335M <sup>2</sup> 8 28<br>317M <sup>2</sup>                                                                                                                                                                                                                                                                                                                                                                                                                                                                                                                                                                                                                                                                                                                                                                                                                                                                                                                                                                                                                                                                                                                                                                                                                                                                                                                                                                                                                                                                                                                                                                                                                                                                                                                                                                                                                                                                                                                                                                                                                                                                                                                                                                                                                                                                    |
| 13.1 10.4 5                                                                | g,<br>10.6 12.6                                                                 | 9.<br>12.6 10.4                                                                                                                                                        | چ<br>10.9 12.6                                                                                                                                                                                                                                                                                                                                                                                                                                                                                                                                                                                                                                                                                                                                                                                                                                                                                                                                                                                                                                                                                                                                                                                                                                                                                                                                                                                                                                                                                                                                                                                                                                                                                                                                                                                                                                                                                                                                                                                                                                                                                                                                                                                                                                                                                                       |