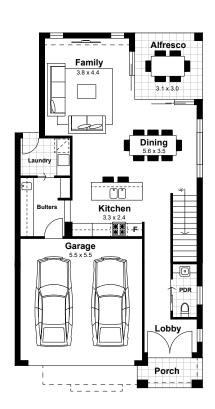

FRENCH PROVINCIAL FACADE

FIRST FLOOR

**GROUND FLOOR** 

TYPE 3 **FLOORPLAN** 

LOT 10