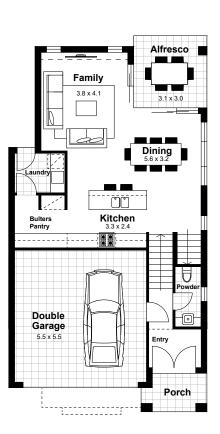

## TYPE 5 FLOORPLAN

편 2.5 👝 2 \_\_\_\_\_4 219M<sup>2</sup> LOT 13

FRENCH PROVINCIAL FACADE

FIRST FLOOR

GROUND FLOOR