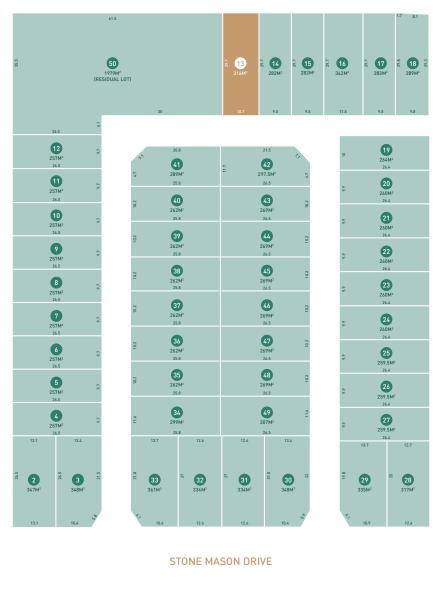

편 2.5 👝 2 \_\_\_\_\_4 219M<sup>2</sup> LOT 13

FRENCH PROVINCIAL FACADE



FIRST FLOOR



GROUND FLOOR

## TYPE 5 FLOORPLAN

## SUB DIVISION PLAN





## CROSS SECTION

Disclaimer: The information contained in this document is for marketing purposes only and does not form part of the contract of sale. Although all efforts have been made to ensure that the information provided is accurate and in accordance with the provisions of the contract of sale, changes may be made during construction and dimensions, areas, fittings, finishes and specifications are subject to change without notice. Any aspects, views and perspectives disclosed in this brochure are indicative only. Landern reserves the right to alter designs and specifications without notice at any time. All graphics depicting the houses, landscaping and shared and public spaces are indicative only. Furniture and fittings depicted are not included with any sale and purchasers must