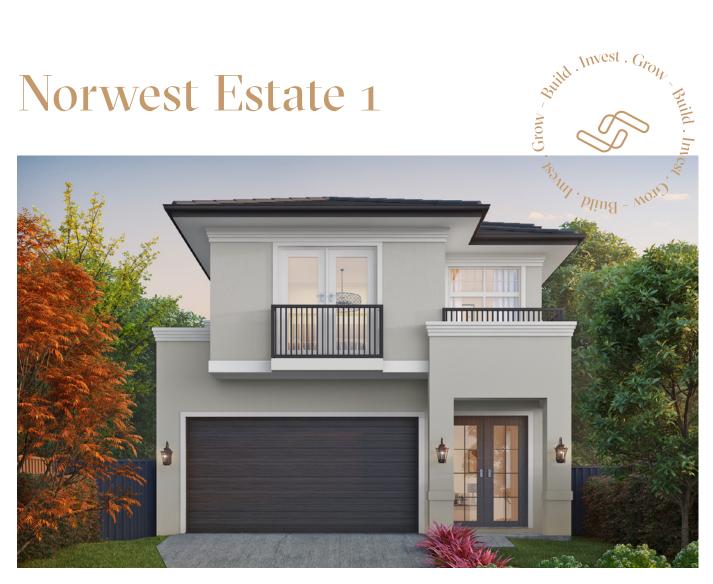

편 2.5 👝 2 \_\_\_\_\_4 219M<sup>2</sup> LOT 13

FRENCH PROVINCIAL FACADE

FIRST FLOOR

GROUND FLOOR