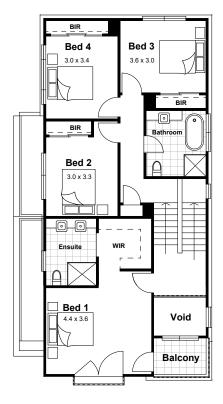

## TYPE 5 FLOORPLAN

편 2.5 👝 2 \_\_\_\_\_4 219M<sup>2</sup> LOT 13

FRENCH PROVINCIAL FACADE

FIRST FLOOR

GROUND FLOOR