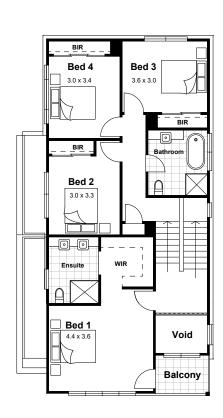

## Norwest Estate 1

LOT 14

**MODERN FACADE** 

TYPE 5 **FLOORPLAN** 

**GROUND FLOOR** 

FIRST FLOOR

# BED 2, 3 & 4 BED 1 ALFRESCO DINING & LIVING ENTRY