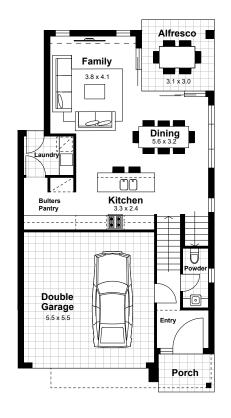

## Norwest Estate 1

LOT 14

**MODERN FACADE** 

TYPE 5 **FLOORPLAN** 

**GROUND FLOOR** 

FIRST FLOOR

# BED 2, 3 & 4 BED 1 ALFRESCO DINING & LIVING ENTRY