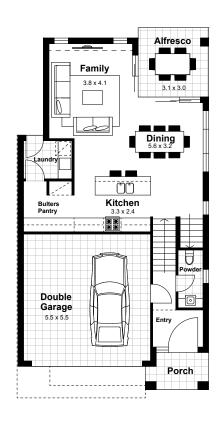

## Norwest Estate 1

LOT 15

HAMPTONS FACADE

TYPE 5 **FLOORPLAN** 

**GROUND FLOOR** 

FIRST FLOOR