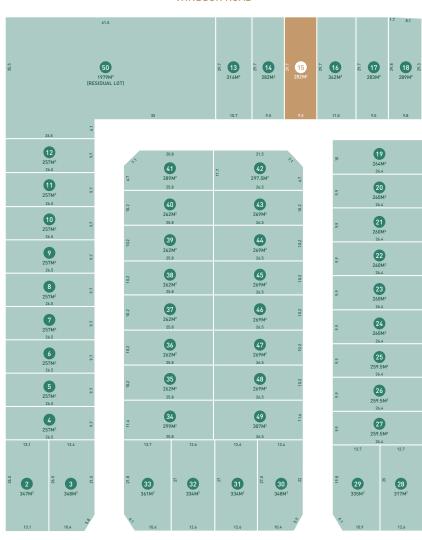

## Norwest Estate 1



LOT 15









HAMPTONS FACADE

TYPE 5 **FLOORPLAN** 





**GROUND FLOOR** 

FIRST FLOOR

## WINDSOR ROAD



SUB DIVISION PLAN

## STONE MASON DRIVE



CROSS SECTION

Disclaimer: The information contained in this document is for marketing purposes only and does not form part of the contract of sale. Although all efforts have been made to ensure that the information provided is accurate and in accordance with the provisions of the contract of sale, changes may be made during construction and dimensions, areas, fittings, finishes and specifications are subject to change without notice. Any aspects, views and perspectives disclosed in this brochure are indicative only. Landern reserves the right to alter designs and specifications without notice at any time. All graphics depicting the houses, landscaping and shared and public spaces are indicative only. Furniture and fittings depicted are not incl