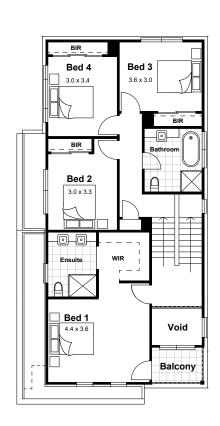

## Norwest Estate 1

LOT 15

HAMPTONS FACADE

TYPE 5 **FLOORPLAN** 

**GROUND FLOOR** 

FIRST FLOOR