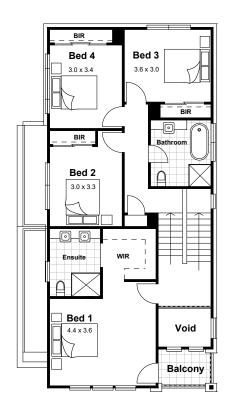

## Norwest Estate 1

LOT 17

**HAMPTONS FACADE** 

TYPE 5 **FLOORPLAN** 

**GROUND FLOOR** 

FIRST FLOOR