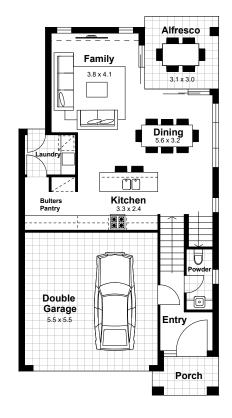

## Norwest Estate 1

LOT 17

**HAMPTONS FACADE** 

TYPE 5 **FLOORPLAN** 

**GROUND FLOOR** 

FIRST FLOOR