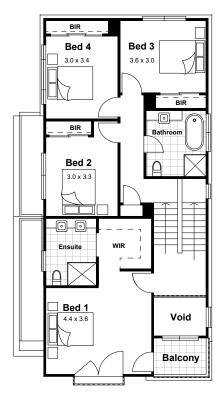

편 2.5 2 四 4 219M<sup>2</sup> LOT 18

FRENCH PROVINCIAL FACADE

FIRST FLOOR

TYPE 5 FLOORPLAN

GROUND FLOOR

Disclaimer: The information contained in this document is for marketing purposes only and does not form part of the contract of sale. Although all efforts have been made to ensure that the information provided is accurate and in accordance with the provisions of the contract of sale, changes may be made during construction and dimensions, areas, fittings, finishes and specifications are subject to change without notice. Any aspects, views and perspectives disclosed in this brochure are indicative only. Landen reserves the right to alter designs and specifications without notice at any time. All graphics depicting the houses, landscaping and shared and public spaces are indicative only. Furniture and fittings depicted are not included with any sale and purchasers must refer to the contract of sale for the list of inclusions. The position of furniture and fittings should not be taken to be indicative of power points, TV connections and other amenity. All interested parties are directed to rely on their own enquiries and consult their professional adviser in relation to the terms and materials which are included in the contract of sale. All reasonable care has been taken in the preparation of this brochure, but the vendor and its appointed agents disclaim all liability should any information conveyed by or contained within differ from the contract of sale or the actual constructed development.