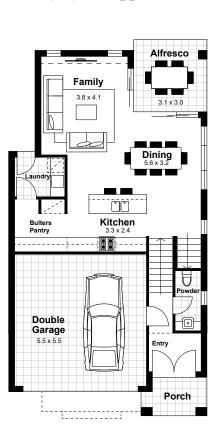

편 2.5 2 四 4 219M<sup>2</sup> LOT 18

FRENCH PROVINCIAL FACADE

FIRST FLOOR

TYPE 5 FLOORPLAN

GROUND FLOOR

Disclaimer: The information contained in this document is for marketing purposes only and does not form part of the contract of sale. Although all efforts have been made to ensure that the information provided is accurate and in accordance with the provisions of the contract of sale, changes may be made during construction and dimensions, areas, fittings, finishes and specifications are subject to change without notice. Any aspects, views and perspectives disclosed in this brochure are indicative only. Landen reserves the right to alter designs and specifications without notice at any time. All graphics depicting the houses, landscaping and shared and public spaces are indicative only. Furniture and fittings depicted are not included with any sale and purchasers must refer to the contract of sale for the list of inclusions. The position of furniture and fittings should not be taken to be indicative of power points, TV connections and other amenity. All interested parties are directed to rely on their own enquiries and consult their professional adviser in relation to the terms and materials which are included in the contract of sale. All reasonable care has been taken in the preparation of this brochure, but the vendor and its appointed agents disclaim all liability should any information conveyed by or contained within differ from the contract of sale or the actual constructed development.