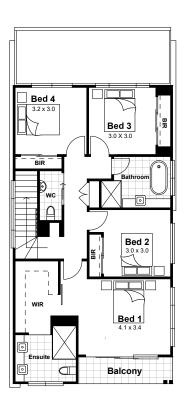

## Norwest Estate 1



LOT 19











HAMPTONS FACADE

## TYPE 6 **FLOORPLAN**







**GROUND FLOOR** FIRST FLOOR SECOND FLOOR

## WINDSOR ROAD



## STONE MASON DRIVE



DIVISION PLAN

**CROSS** 

**SECTION** 

SUB

Disclaimer: The information contained in this document is for marketing purposes only and does not form part of the contract of sale. Although all efforts have been made to ensure that the information provided is accurate and in accordance with the provisions of the contract of sale, changes may be made during construction and dimensions, areas, fittings, finishes and specifications are subject to change without notice. Any aspects, views and perspectives disclosed in this brochure are indicative only. Landen reserves the right to alter designs and specifications without notice at any time. All graphics depicting the houses, landscaping and shared and public