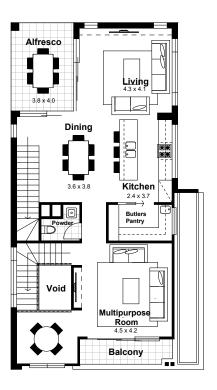

## Norwest Estate 1



LOT 19











HAMPTONS FACADE

## TYPE 6 **FLOORPLAN**







**GROUND FLOOR** FIRST FLOOR SECOND FLOOR

## WINDSOR ROAD



## STONE MASON DRIVE



DIVISION PLAN

**CROSS** 

**SECTION** 

SUB

Disclaimer: The information contained in this document is for marketing purposes only and does not form part of the contract of sale. Although all efforts have been made to ensure that the information provided is accurate and in accordance with the provisions of the contract of sale, changes may be made during construction and dimensions, areas, fittings, finishes and specifications are subject to change without notice. Any aspects, views and perspectives disclosed in this brochure are indicative only. Landen reserves the right to alter designs and specifications without notice at any time. All graphics depicting the houses, landscaping and shared and publ