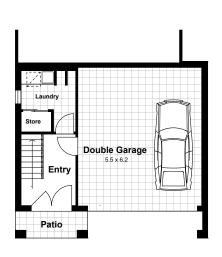

## Norwest Estate 1



LOT 19











HAMPTONS FACADE

## TYPE 6 **FLOORPLAN**







**GROUND FLOOR** FIRST FLOOR SECOND FLOOR

## WINDSOR ROAD



## STONE MASON DRIVE



DIVISION PLAN

**CROSS** 

**SECTION** 

SUB

Disclaimer: The information contained in this document is for marketing purposes only and does not form part of the contract of sale. Although all efforts have been made to ensure that the information provided is accurate and in accordance with the provisions of the contract of sale, changes may be made during construction and dimensions, areas, fittings, finishes and specifications are subject to change without notice. Any aspects, views and perspectives disclosed in this brochure are indicative only. Landen reserves the right to alter designs and specifications without notice at any time. All graphics depicting the houses, landscaping and shared and pu