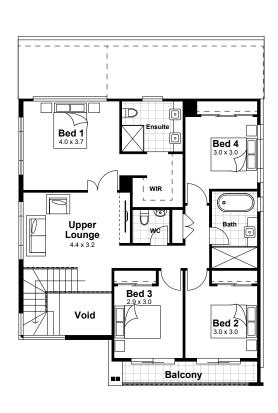

## Norwest Estate 1

LOT 2

2.5

2

MODERN FACADE

TYPE 7
FLOORPLAN

**GROUND FLOOR** 

FIRST FLOOR