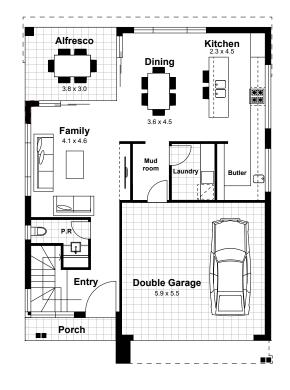

## Norwest Estate 1

LOT 2

2.5

2

MODERN FACADE

TYPE 7
FLOORPLAN

**GROUND FLOOR** 

FIRST FLOOR