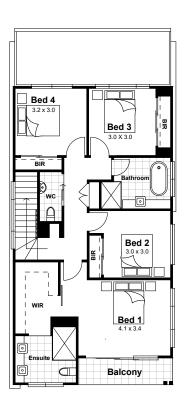

## Norwest Estate 1



LOT 21





2.5







**MODERN FACADE** 

## TYPE 6 **FLOORPLAN**







**GROUND FLOOR** FIRST FLOOR SECOND FLOOR

## WINDSOR ROAD



## STONE MASON DRIVE



Disclaimer: The information contained in this document is for marketing purposes only and does not form part of the contract of sale. Although all efforts have been made to ensure that the information provided is accurate and in accordance with the provisions of the contract of sale, changes may be made during construction and dimensions, areas, fittings, finishes and specifications are subject to change without notice. Any aspects, views and perspectives disclosed in this brochure are indicative only. Landen reserves the right to alter designs and specifications without notice at any time. All graphics depicting the houses, landscaping and shared and public spaces are indicative only. Furniture and fit