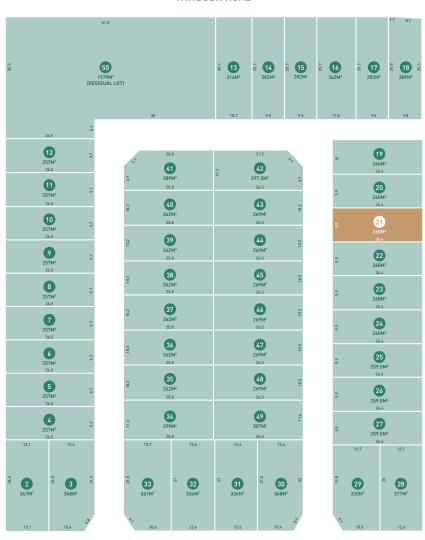

## Norwest Estate 1



LOT 21





2.5







**MODERN FACADE** 

## TYPE 6 **FLOORPLAN**







**GROUND FLOOR** FIRST FLOOR SECOND FLOOR

## WINDSOR ROAD



## STONE MASON DRIVE



Disclaimer: The information contained in this document is for marketing purposes only and does not form part of the contract of sale. Although all efforts have been made to ensure that the information provided is accurate and in accordance with the provisions of the contract of sale, changes may be made during construction and dimensions, areas, fittings, finishes and specifications are subject to change without notice. Any aspects, views and perspectives disclosed in this brochure are indicative only. Landen reserves the right to alter designs and specifications without notice at any time. All graphics depicting the houses, landscaping and shared and public spaces are indicative only. Furniture and fittings depicted are not included with any sale and purchasers m