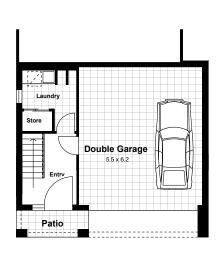

## Norwest Estate 1



LOT 21





2.5







**MODERN FACADE** 

## TYPE 6 **FLOORPLAN**







**GROUND FLOOR** FIRST FLOOR SECOND FLOOR

## WINDSOR ROAD



## STONE MASON DRIVE



Disclaimer: The information contained in this document is for marketing purposes only and does not form part of the contract of sale. Although all efforts have been made to ensure that the information provided is accurate and in accordance with the provisions of the contract of sale, changes may be made during construction and dimensions, areas, fittings, finishes and specifications are subject to change without notice. Any aspects, views and perspectives disclosed in this brochure are indicative only. Landen reserves the right to alter designs and specifications without notice at any time. All graphics depicting the houses, landscaping and shared and public spaces are indicative only. Furniture and