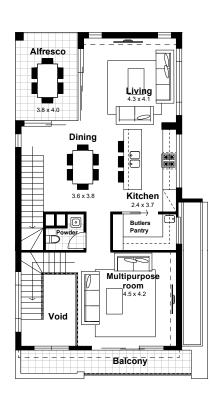

## Norwest Estate 1



LOT 21





2.5







**MODERN FACADE** 

## TYPE 6 **FLOORPLAN**







**GROUND FLOOR** FIRST FLOOR SECOND FLOOR

## WINDSOR ROAD



## STONE MASON DRIVE



Disclaimer: The information contained in this document is for marketing purposes only and does not form part of the contract of sale. Although all efforts have been made to ensure that the information provided is accurate and in accordance with the provisions of the contract of sale, changes may be made during construction and dimensions, areas, fittings, finishes and specifications are subject to change without notice. Any aspects, views and perspectives disclosed in this brochure are indicative only. Landen reserves the right to alter designs and specifications without notice at any time. All graphics depicting the houses, landscaping and shared and public spaces are indicative only. Furniture and f