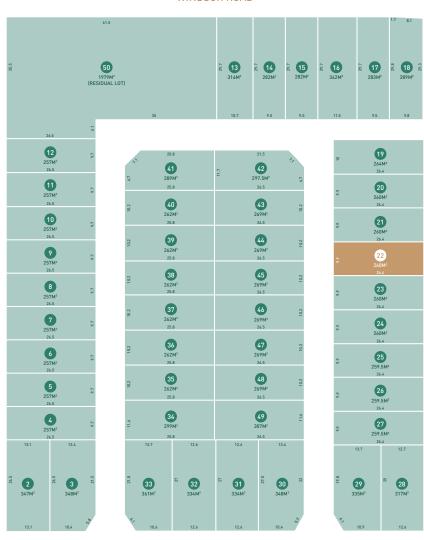

## Norwest Estate 1

LOT 22

FRENCH PROVINCIAL FACADE

## WINDSOR ROAD

## STONE MASON DRIVE

Disclaimer: The information contained in this document is for marketing purposes only and does not form part of the contract of sale. Although all efforts have been made to ensure that the information provided is accurate and in accordance with the provisions of the contract of sale, changes may be made during construction and dimensions, areas, fittings, finishes and specifications are subject to change without notice. Any aspects, views and perspectives disclosed in this brochure are indicative only. Landen reserves the right to alter designs and specifications without notice at any time. All graphics depicting the houses, landscaping and shared and public spaces are indicative only. Furniture and fittings depicted are not included with any sale and purchasers must refer to the contract of sale for the list of inclusions. The position of furniture and fittings should not be taken to be indicative of power points, TV connections and other amenity. All interested parties are directed to rely on their own enquiries and consult their professional adviser in relation to the terms and materials which are included in the contract of sale. All reasonable care has been taken in the preparation of this brochure, but the vendor and its appointed agents disclaim all liability should any information conveyed by or contained within differ from the contract of sale or the actual constructed development.

SUB DIVISION PLAN

**CROSS** 

**SECTION**