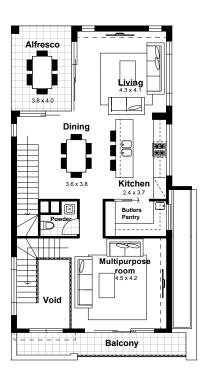

## Norwest Estate 1



LOT 22









FRENCH PROVINCIAL FACADE

## TYPE 6 **FLOORPLAN**







**GROUND FLOOR** FIRST FLOOR SECOND FLOOR

## WINDSOR ROAD



## STONE MASON DRIVE



Disclaimer: The information contained in this document is for marketing purposes only and does not form part of the contract of sale. Although all efforts have been made to ensure that the information provided is accurate and in accordance with the provisions of the contract of sale, changes may be made during construction and dimensions, areas, fittings, finishes and specifications are subject to change without notice. Any aspects, views and perspectives disclosed in this brochure are indicative only. Landen reserves the right to alter designs and specifications without notice at any time. All graphics depicting the houses, landscaping and shared and public spaces are indicative only. Furniture and f