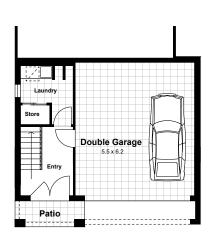

## Norwest Estate 1



LOT 22









FRENCH PROVINCIAL FACADE

## TYPE 6 **FLOORPLAN**







**GROUND FLOOR** FIRST FLOOR SECOND FLOOR

## WINDSOR ROAD



## STONE MASON DRIVE



Disclaimer: The information contained in this document is for marketing purposes only and does not form part of the contract of sale. Although all efforts have been made to ensure that the information provided is accurate and in accordance with the provisions of the contract of sale, changes may be made during construction and dimensions, areas, fittings, finishes and specifications are subject to change without notice. Any aspects, views and perspectives disclosed in this brochure are indicative only. Landen reserves the right to alter designs and specifications without notice at any time. All graphics depicting the houses, landscaping and shared and public spaces are indicative only. Furniture and