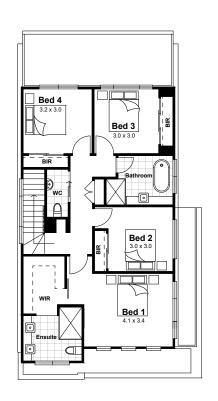

## Norwest Estate 1



LOT 22









FRENCH PROVINCIAL FACADE

## TYPE 6 **FLOORPLAN**







**GROUND FLOOR** FIRST FLOOR SECOND FLOOR

## WINDSOR ROAD



## STONE MASON DRIVE



Disclaimer: The information contained in this document is for marketing purposes only and does not form part of the contract of sale. Although all efforts have been made to ensure that the information provided is accurate and in accordance with the provisions of the contract of sale, changes may be made during construction and dimensions, areas, fittings, finishes and specifications are subject to change without notice. Any aspects, views and perspectives disclosed in this brochure are indicative only. Landen reserves the right to alter designs and specifications without notice at any time. All graphics depicting the houses, landscaping and shared and public spaces are indicative only. Furniture and fit