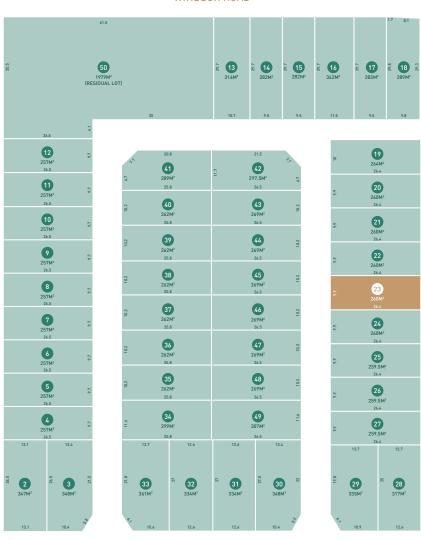

## Norwest Estate 1

LOT 23

HAMPTONS FACADE

SUB DIVISION PLAN

**CROSS** 

**SECTION**