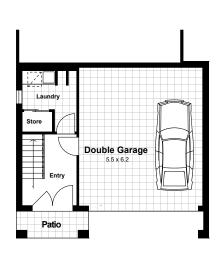

## Norwest Estate 1



LOT 23











HAMPTONS FACADE

## TYPE 6 **FLOORPLAN**







**GROUND FLOOR** FIRST FLOOR SECOND FLOOR

## WINDSOR ROAD



## STONE MASON DRIVE



Disclaimer: The information contained in this document is for marketing purposes only and does not form part of the contract of sale. Although all efforts have been made to ensure that the information provided is accurate and in accordance with the provisions of the contract of sale, changes may be made during construction and dimensions, areas, fittings, finishes and specifications are subject to change without notice. Any aspects, views and perspectives disclosed in this brochure are indicative only. Landen reserves the right to alter designs and specifications without notice at any time. All graphics depicting the houses, landscaping and shared and public spaces are indicative only. Furniture and