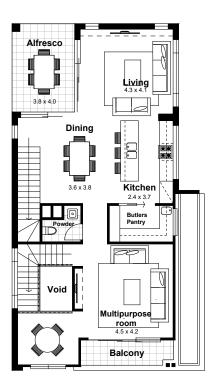

## Norwest Estate 1



LOT 23











HAMPTONS FACADE

## TYPE 6 **FLOORPLAN**







**GROUND FLOOR** FIRST FLOOR SECOND FLOOR

## WINDSOR ROAD



## STONE MASON DRIVE



Disclaimer: The information contained in this document is for marketing purposes only and does not form part of the contract of sale. Although all efforts have been made to ensure that the information provided is accurate and in accordance with the provisions of the contract of sale, changes may be made during construction and dimensions, areas, fittings, finishes and specifications are subject to change without notice. Any aspects, views and perspectives disclosed in this brochure are indicative only. Landen reserves the right to alter designs and specifications without notice at any time. All graphics depicting the houses, landscaping and shared and public spaces are indicative only. Furniture and f