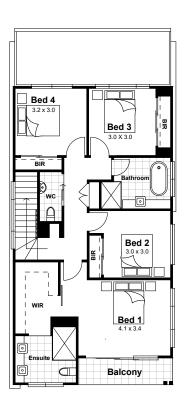

## Norwest Estate 1



LOT 23











HAMPTONS FACADE

## TYPE 6 **FLOORPLAN**







**GROUND FLOOR** FIRST FLOOR SECOND FLOOR

## WINDSOR ROAD



## STONE MASON DRIVE



Disclaimer: The information contained in this document is for marketing purposes only and does not form part of the contract of sale. Although all efforts have been made to ensure that the information provided is accurate and in accordance with the provisions of the contract of sale, changes may be made during construction and dimensions, areas, fittings, finishes and specifications are subject to change without notice. Any aspects, views and perspectives disclosed in this brochure are indicative only. Landen reserves the right to alter designs and specifications without notice at any time. All graphics depicting the houses, landscaping and shared and public spaces are indicative only. Furniture and fit