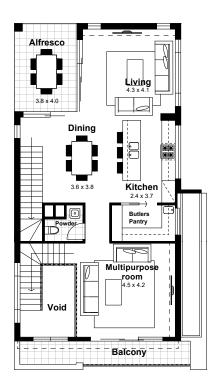

## Norwest Estate 1



LOT 26











**MODERN FACADE** 

## TYPE 6 **FLOORPLAN**







**GROUND FLOOR** FIRST FLOOR SECOND FLOOR

## WINDSOR ROAD



## STONE MASON DRIVE



CROSS SECTION

SUB

**PLAN** 

**DIVISION** 

Disclaimer: The information contained in this document is for marketing purposes only and does not form part of the contract of sale. Although all efforts have been made to ensure that the information provided is accurate and in accordance with the provisions of the contract of sale, changes may be made during construction and dimensions, areas, fittings, finishes and specifications are subject to change without notice. Any aspects, views and perspectives disclosed in this brochure are indicative only. Landen reserves the right to alter designs and specifications without notice at any time. All graphics depicting the houses, landscaping and shared and publ