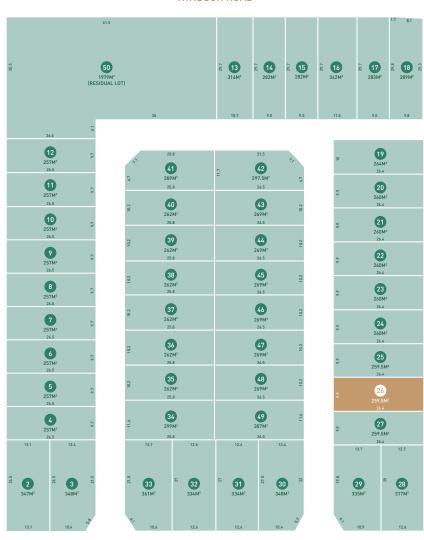

## Norwest Estate 1

LOT 26

**MODERN FACADE** 

## WINDSOR ROAD

## STONE MASON DRIVE

CROSS SECTION

SUB

**PLAN** 

**DIVISION** 

Disclaimer: The information contained in this document is for marketing purposes only and does not form part of the contract of sale. Although all efforts have been made to ensure that the information provided is accurate and in accordance with the provisions of the contract of sale, changes may be made during construction and dimensions, areas, fittings, finishes and specifications are subject to change without notice. Any aspects, views and perspectives disclosed in this brochure are indicative only. Landen reserves the right to alter designs and specifications without notice at any time. All graphics depicting the houses, landscaping and shared and public spaces are indicative only. Furniture and fittings depicted are not included with any sale and purchasers must refer to the contract of sale for the list of inclusions. The position of furniture and fittings should not be taken to be indicative of power points, TV connections and other amenity. All interested parties are directed to rely on their own enquiries and consult their professional adviser in relation to the terms and materials which are included in the contract of sale. All reasonable care has been taken in the preparation of this brochure, but the vendor and its appointed agents disclaim all liability should any information conveyed by or contained within differ from the contract of sale or the actual constructed development.