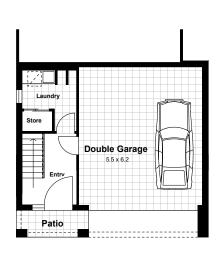

## Norwest Estate 1



LOT 26











**MODERN FACADE** 

## TYPE 6 **FLOORPLAN**







**GROUND FLOOR** FIRST FLOOR SECOND FLOOR

## WINDSOR ROAD



## STONE MASON DRIVE



CROSS SECTION

SUB

**PLAN** 

**DIVISION** 

Disclaimer: The information contained in this document is for marketing purposes only and does not form part of the contract of sale. Although all efforts have been made to ensure that the information provided is accurate and in accordance with the provisions of the contract of sale, changes may be made during construction and dimensions, areas, fittings, finishes and specifications are subject to change without notice. Any aspects, views and perspectives disclosed in this brochure are indicative only. Landen reserves the right to alter designs and specifications without notice at any time. All graphics depicting the houses, landscaping and shared and pu