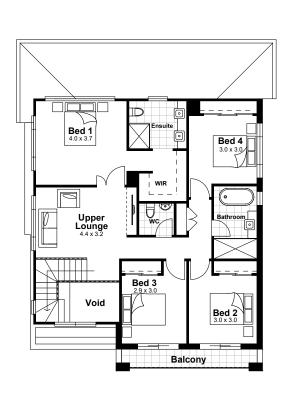

## Norwest Estate 1

LOT 29

244M<sup>2</sup>

FRENCH PROVINCIAL FACADE

TYPE 7 **FLOORPLAN** 

**GROUND FLOOR** 

FIRST FLOOR