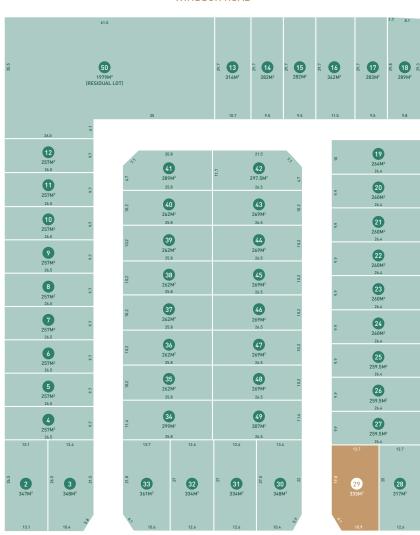

## WINDSOR ROAD

## STONE MASON DRIVE

## Norwest Estate 1

LOT 29

244M<sup>2</sup>

FRENCH PROVINCIAL FACADE

TYPE 7 **FLOORPLAN** 

**GROUND FLOOR** 

FIRST FLOOR