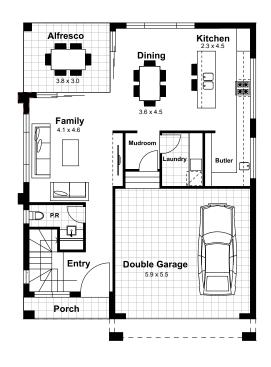

## Norwest Estate 1

LOT 29

244M<sup>2</sup>

FRENCH PROVINCIAL FACADE

TYPE 7 **FLOORPLAN** 

**GROUND FLOOR** 

FIRST FLOOR