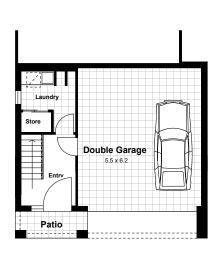

# Norwest Estate 1



**LOT 34** 











**MODERN FACADE** 

## TYPE 6 **FLOORPLAN**







**GROUND FLOOR** FIRST FLOOR SECOND FLOOR

### WINDSOR ROAD



### STONE MASON DRIVE

# Bed 4 Bed 1 Alfresco PR. Multipurpose Room Garage

Disclaimer: The information contained in this document is for marketing purposes only and does not form part of the contract of sale. Although all efforts have been made to ensure that the information provided is accurate and in accordance with the provisions of the contract of sale, changes may be made during construction and dimensions, areas, fittings, finishes and specifications are subject to change without notice. Any aspects, views and perspectives disclosed in this brochure are indicative only. Landen reserves the right to alter designs and specifications without notice at any time. All graphics depicting the houses, landscaping and shared