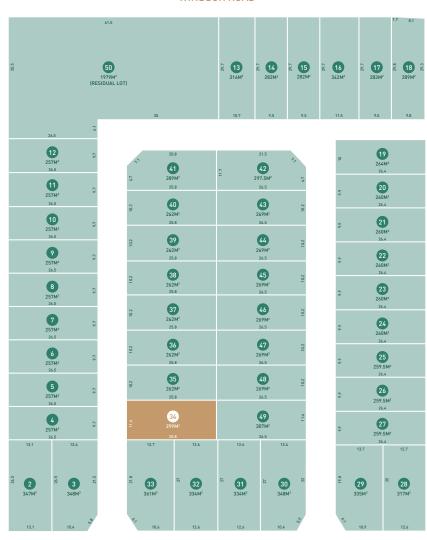

# Norwest Estate 1



**LOT 34** 











**MODERN FACADE** 

## TYPE 6 **FLOORPLAN**







**GROUND FLOOR** FIRST FLOOR SECOND FLOOR

### WINDSOR ROAD



### STONE MASON DRIVE

# Bed 4 Bed 1 Alfresco PR. Multipurpose Room Garage

Disclaimer: The information contained in this document is for marketing purposes only and does not form part of the contract of sale. Although all efforts have been made to ensure that the information provided is accurate and in accordance with the provisions of the contract of sale, changes may be made during construction and dimensions, areas, fittings, finishes and specifications are subject to change without notice. Any aspects, views and perspectives disclosed in this brochure are indicative only. Landen reserves the right to alter designs and specifications without notice at any time. All graphics depicting the houses, landscaping and shared and public spaces are indicative only. Furniture and fittings depi