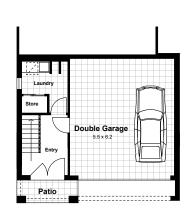

## Norwest Estate 1



LOT 35









263M<sup>2</sup>

FRENCH PROVINCIAL FACADE

## TYPE 6 **FLOORPLAN**







**GROUND FLOOR** FIRST FLOOR SECOND FLOOR

## WINDSOR ROAD



## STONE MASON DRIVE



Disclaimer: The information contained in this document is for marketing purposes only and does not form part of the contract of sale. Although all efforts have been made to ensure that the information provided is accurate and in accordance with the provisions of the contract of sale, changes may be made during construction and dimensions, areas, fittings, finishes and specifications are subject to change without notice. Any aspects, views and perspectives disclosed in this brochure are indicative only. Landen reserves the right to alter designs and specifications without notice at any time. All graphics depicting the houses, landscaping and shared and public spaces are indicative only. Furniture and