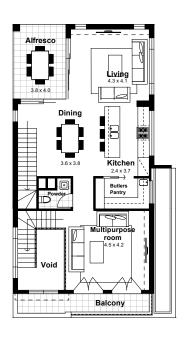

## Norwest Estate 1



LOT 35









263M<sup>2</sup>

FRENCH PROVINCIAL FACADE

## TYPE 6 **FLOORPLAN**







**GROUND FLOOR** FIRST FLOOR SECOND FLOOR

## WINDSOR ROAD



## STONE MASON DRIVE



Disclaimer: The information contained in this document is for marketing purposes only and does not form part of the contract of sale. Although all efforts have been made to ensure that the information provided is accurate and in accordance with the provisions of the contract of sale, changes may be made during construction and dimensions, areas, fittings, finishes and specifications are subject to change without notice. Any aspects, views and perspectives disclosed in this brochure are indicative only. Landen reserves the right to alter designs and specifications without notice at any time. All graphics depicting the houses, landscaping and shared and public spaces are indicative only. Furniture and f