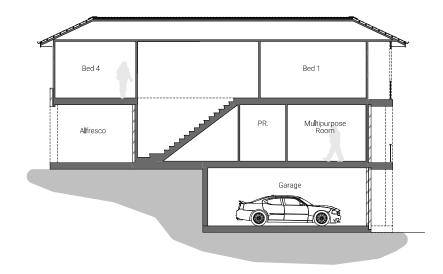

## Norwest Estate 1

LOT 35

263M<sup>2</sup>

FRENCH PROVINCIAL FACADE

## TYPE 6 **FLOORPLAN**

**GROUND FLOOR** FIRST FLOOR SECOND FLOOR

SUB DIVISION PLAN

**CROSS** 

**SECTION**