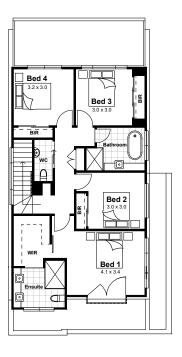

## Norwest Estate 1



LOT 35









263M<sup>2</sup>

FRENCH PROVINCIAL FACADE

## TYPE 6 **FLOORPLAN**







**GROUND FLOOR** FIRST FLOOR SECOND FLOOR

## WINDSOR ROAD



## STONE MASON DRIVE



Disclaimer: The information contained in this document is for marketing purposes only and does not form part of the contract of sale. Although all efforts have been made to ensure that the information provided is accurate and in accordance with the provisions of the contract of sale, changes may be made during construction and dimensions, areas, fittings, finishes and specifications are subject to change without notice. Any aspects, views and perspectives disclosed in this brochure are indicative only. Landen reserves the right to alter designs and specifications without notice at any time. All graphics depicting the houses, landscaping and shared and public spaces are indicative only. Furniture and fit