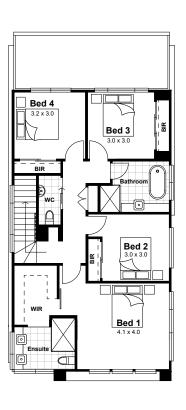

## Norwest Estate 1



**LOT 37** 











MODERN FACADE

## TYPE 6 **FLOORPLAN**







**GROUND FLOOR** FIRST FLOOR SECOND FLOOR

## WINDSOR ROAD



## STONE MASON DRIVE



CROSS SECTION

SUB DIVISION

**PLAN** 

Disclaimer: The information contained in this document is for marketing purposes only and does not form part of the contract of sale. Although all efforts have been made to ensure that the information provided is accurate and in accordance with the provisions of the contract of sale, changes may be made during construction and dimensions, areas, fittings, finishes and specifications are subject to change without notice. Any aspects, views and perspectives disclosed in this brochure are indicative only. Landen reserves the right to alter designs and specifications without notice at any time. All graphics depicting the houses, landscaping and shared and public space