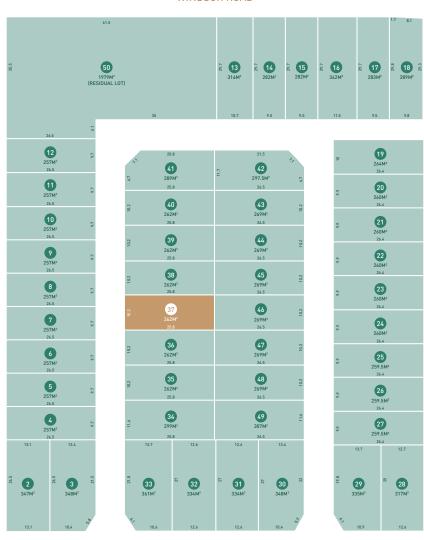

## Norwest Estate 1

**LOT 37** 

MODERN FACADE

## WINDSOR ROAD

## STONE MASON DRIVE

CROSS SECTION

SUB DIVISION

**PLAN** 

Disclaimer: The information contained in this document is for marketing purposes only and does not form part of the contract of sale. Although all efforts have been made to ensure that the information provided is accurate and in accordance with the provisions of the contract of sale, changes may be made during construction and dimensions, areas, fittings, finishes and specifications are subject to change without notice. Any aspects, views and perspectives disclosed in this brochure are indicative only. Landen reserves the right to alter designs and specifications without notice at any time. All graphics depicting the houses, landscaping and shared and public spaces are indicative only. Furniture and fittings depicted are not included with any sale and purchasers must refer to the contract of sale for the list of inclusions. The position of furniture and fittings should not be taken to be indicative of power points, TV connections and other amenity. All interested parties are directed to rely on their own enquiries and consult their professional adviser in relation to the terms and materials which are included in the contract of sale. All reasonable care has been taken in the preparation of this brochure, but the vendor and its appointed agents disclaim all liability should any information conveyed by or contained within differ from the contract of sale or the actual constructed development.