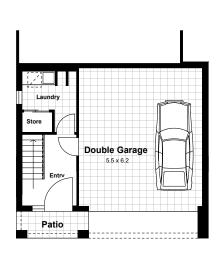

## Norwest Estate 1



**LOT 37** 











MODERN FACADE

## TYPE 6 **FLOORPLAN**







**GROUND FLOOR** FIRST FLOOR SECOND FLOOR

## WINDSOR ROAD



## STONE MASON DRIVE



CROSS SECTION

SUB DIVISION

**PLAN** 

Disclaimer: The information contained in this document is for marketing purposes only and does not form part of the contract of sale. Although all efforts have been made to ensure that the information provided is accurate and in accordance with the provisions of the contract of sale, changes may be made during construction and dimensions, areas, fittings, finishes and specifications are subject to change without notice. Any aspects, views and perspectives disclosed in this brochure are indicative only. Landen reserves the right to alter designs and specifications without notice at any time. All graphics depicting the houses, landscaping and shared and public s