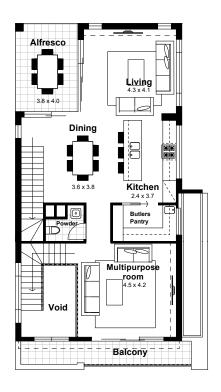

## Norwest Estate 1



**LOT 37** 











MODERN FACADE

## TYPE 6 **FLOORPLAN**







**GROUND FLOOR** FIRST FLOOR SECOND FLOOR

## WINDSOR ROAD



## STONE MASON DRIVE



CROSS SECTION

SUB DIVISION

**PLAN** 

Disclaimer: The information contained in this document is for marketing purposes only and does not form part of the contract of sale. Although all efforts have been made to ensure that the information provided is accurate and in accordance with the provisions of the contract of sale, changes may be made during construction and dimensions, areas, fittings, finishes and specifications are subject to change without notice. Any aspects, views and perspectives disclosed in this brochure are indicative only. Landen reserves the right to alter designs and specifications without notice at any time. All graphics depicting the houses, landscaping and shared and public spa