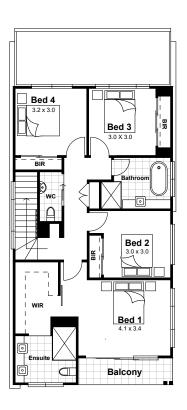

## Norwest Estate 1



LOT 38









265M<sup>2</sup>

HAMPTONS FACADE

## TYPE 6 **FLOORPLAN**







**GROUND FLOOR** FIRST FLOOR SECOND FLOOR

## WINDSOR ROAD



## STONE MASON DRIVE



CROSS

**SECTION** 

SUB

**PLAN** 

**DIVISION** 

Disclaimer: The information contained in this document is for marketing purposes only and does not form part of the contract of sale. Although all efforts have been made to ensure that the information provided is accurate and in accordance with the provisions of the contract of sale, changes may be made during construction and dimensions, areas, fittings, finishes and specifications are subject to change without notice. Any aspects, views and perspectives disclosed in this brochure are indicative only. Landen reserves the right to alter designs and specifications without notice at any time. All graphics depicting the houses, landscaping and shared and