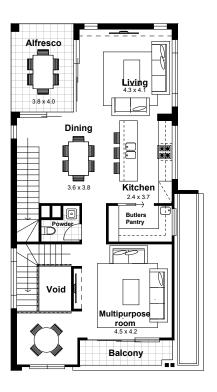

## Norwest Estate 1



LOT 38









265M<sup>2</sup>

HAMPTONS FACADE

## TYPE 6 **FLOORPLAN**







**GROUND FLOOR** FIRST FLOOR SECOND FLOOR

## WINDSOR ROAD



## STONE MASON DRIVE



CROSS

**SECTION** 

SUB

**PLAN** 

**DIVISION** 

Disclaimer: The information contained in this document is for marketing purposes only and does not form part of the contract of sale. Although all efforts have been made to ensure that the information provided is accurate and in accordance with the provisions of the contract of sale, changes may be made during construction and dimensions, areas, fittings, finishes and specifications are subject to change without notice. Any aspects, views and perspectives disclosed in this brochure are indicative only. Landen reserves the right to alter designs and specifications without notice at any time. All graphics depicting the houses, landscaping and shared an