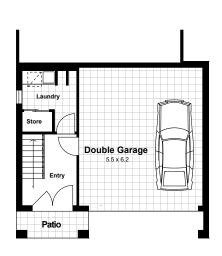

## Norwest Estate 1



LOT 38









265M<sup>2</sup>

HAMPTONS FACADE

## TYPE 6 **FLOORPLAN**







**GROUND FLOOR** FIRST FLOOR SECOND FLOOR

## WINDSOR ROAD



## STONE MASON DRIVE



CROSS

**SECTION** 

SUB

**PLAN** 

**DIVISION** 

Disclaimer: The information contained in this document is for marketing purposes only and does not form part of the contract of sale. Although all efforts have been made to ensure that the information provided is accurate and in accordance with the provisions of the contract of sale, changes may be made during construction and dimensions, areas, fittings, finishes and specifications are subject to change without notice. Any aspects, views and perspectives disclosed in this brochure are indicative only. Landen reserves the right to alter designs and specifications without notice at any time. All graphics depicting the houses, landscaping and shared