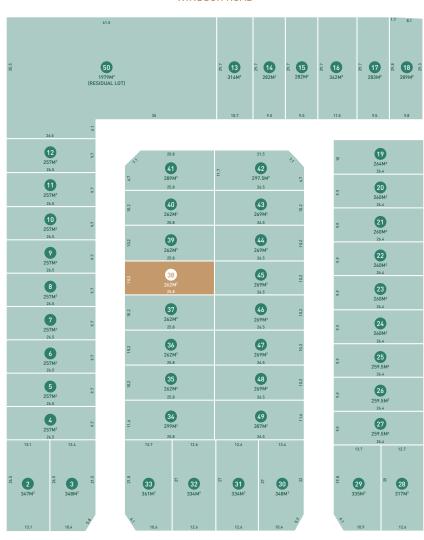

## Norwest Estate 1



LOT 38









265M<sup>2</sup>

HAMPTONS FACADE

## TYPE 6 **FLOORPLAN**







**GROUND FLOOR** FIRST FLOOR SECOND FLOOR

## WINDSOR ROAD



## STONE MASON DRIVE



CROSS

**SECTION** 

SUB

**PLAN** 

**DIVISION** 

Disclaimer: The information contained in this document is for marketing purposes only and does not form part of the contract of sale. Although all efforts have been made to ensure that the information provided is accurate and in accordance with the provisions of the contract of sale, changes may be made during construction and dimensions, areas, fittings, finishes and specifications are subject to change without notice. Any aspects, views and perspectives disclosed in this brochure are indicative only. Landen reserves the right to alter designs and specifications without notice at any time. All graphics depicting the houses, landscaping and shared and public spaces are indicative only. Furniture and fittings depi