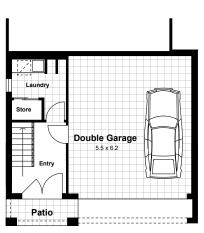

## Norwest Estate 1



LOT 39









264M<sup>2</sup>

FRENCH PROVINCIAL FACADE

## TYPE 6 **FLOORPLAN**



**GROUND FLOOR** 



FIRST FLOOR



SECOND FLOOR

## WINDSOR ROAD



## STONE MASON DRIVE



CROSS

**SECTION** 

SUB

**PLAN** 

**DIVISION** 

Disclaimer: The information contained in this document is for marketing purposes only and does not form part of the contract of sale. Although all efforts have been made to ensure that the information provided is accurate and in accordance with the provisions of the contract of sale, changes may be made during construction and dimensions, areas, fittings, finishes and specifications are subject to change without notice. Any aspects, views and perspectives disclosed in this brochure are indicative only. Landen reserves the right to alter designs and specifications without notice at any time. All graphics depicting the houses, landscaping and shar