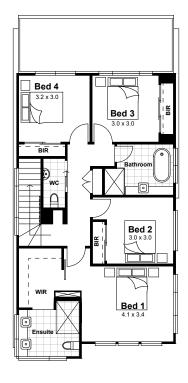

## Norwest Estate 1



LOT 39









264M<sup>2</sup>

FRENCH PROVINCIAL FACADE

## TYPE 6 **FLOORPLAN**



**GROUND FLOOR** 



FIRST FLOOR



SECOND FLOOR

## WINDSOR ROAD



## STONE MASON DRIVE



CROSS

**SECTION** 

SUB

**PLAN** 

**DIVISION** 

Disclaimer: The information contained in this document is for marketing purposes only and does not form part of the contract of sale. Although all efforts have been made to ensure that the information provided is accurate and in accordance with the provisions of the contract of sale, changes may be made during construction and dimensions, areas, fittings, finishes and specifications are subject to change without notice. Any aspects, views and perspectives disclosed in this brochure are indicative only. Landen reserves the right to alter designs and specifications without notice at any time. All graphics depicting the houses, landscaping and shared and public spaces are indicative