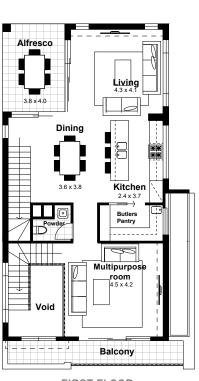

## Norwest Estate 1



LOT 39









264M<sup>2</sup>

FRENCH PROVINCIAL FACADE

## TYPE 6 **FLOORPLAN**



**GROUND FLOOR** 



FIRST FLOOR



SECOND FLOOR

## WINDSOR ROAD



## STONE MASON DRIVE



CROSS

**SECTION** 

SUB

**PLAN** 

**DIVISION** 

Disclaimer: The information contained in this document is for marketing purposes only and does not form part of the contract of sale. Although all efforts have been made to ensure that the information provided is accurate and in accordance with the provisions of the contract of sale, changes may be made during construction and dimensions, areas, fittings, finishes and specifications are subject to change without notice. Any aspects, views and perspectives disclosed in this brochure are indicative only. Landen reserves the right to alter designs and specifications without notice at any time. All graphics depicting the houses, landscaping and shared and public spaces