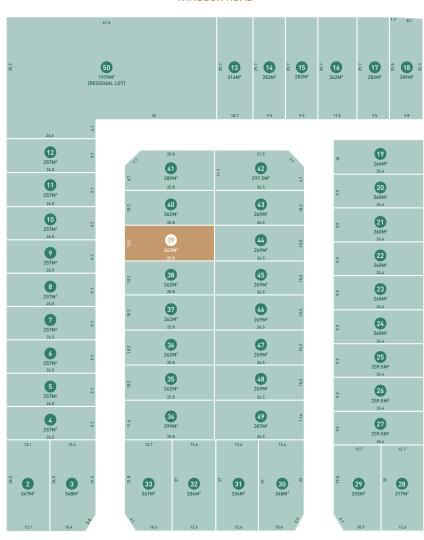

## Norwest Estate 1

LOT 39

264M<sup>2</sup>

FRENCH PROVINCIAL FACADE

## WINDSOR ROAD

## STONE MASON DRIVE

CROSS

**SECTION** 

SUB

**PLAN** 

**DIVISION** 

Disclaimer: The information contained in this document is for marketing purposes only and does not form part of the contract of sale. Although all efforts have been made to ensure that the information provided is accurate and in accordance with the provisions of the contract of sale, changes may be made during construction and dimensions, areas, fittings, finishes and specifications are subject to change without notice. Any aspects, views and perspectives disclosed in this brochure are indicative only. Landen reserves the right to alter designs and specifications without notice at any time. All graphics depicting the houses, landscaping and shared and public spaces are indicative only. Furniture and fittings depicted are not included with any sale and purchasers must refer to the contract of sale for the list of inclusions. The position of furniture and fittings should not be taken to be indicative of power points, TV connections and other amenity. All interested parties are directed to rely on their own enquiries and consult their professional adviser in relation to the terms and materials which are included in the contract of sale. All reasonable care has been taken in the preparation of this brochure, but the vendor and its appointed agents disclaim all liability should any information conveyed by or contained within differ from the contract of sale or the actual constructed development.