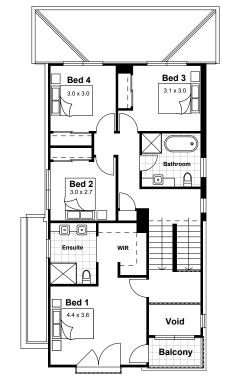

## Norwest Estate 1

LOT 4

₹ 4 ♣ 2.5 € 2 ♠ 219M²

FRENCH PROVINCIAL FACADE

TYPE 2 **FLOORPLAN** 

**GROUND FLOOR** 

FIRST FLOOR