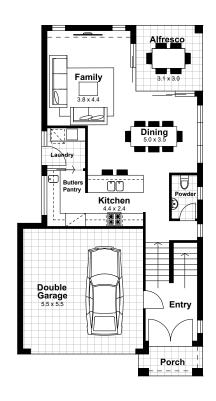

## Norwest Estate 1

LOT 4

₹ 4 ♣ 2.5 € 2 ♠ 219M²

FRENCH PROVINCIAL FACADE

TYPE 2 **FLOORPLAN** 

**GROUND FLOOR** 

FIRST FLOOR