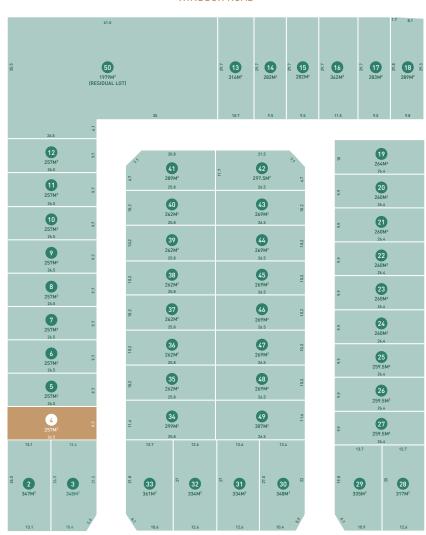

## Norwest Estate 1



LOT 4











₹ 4 ♣ 2.5 € 2 ♠ 219M²

FRENCH PROVINCIAL FACADE

TYPE 2 **FLOORPLAN** 





**GROUND FLOOR** 

FIRST FLOOR

## WINDSOR ROAD



SUB

**PLAN** 

**DIVISION** 

## STONE MASON DRIVE



Disclaimer: The information contained in this document is for marketing purposes only and does not form part of the contract of sale. Although all efforts have been made to ensure that the information provided is accurate and in accordance with the provisions of the contract of sale, changes may be made during construction and dimensions, areas, fittings, finishes and specifications are subject to change without notice. Any aspects, views and perspectives disclosed in this brochure are indicative only. Landen reserves the right to alter designs and specifications without notice at any time. All graphics depicting the houses, landscaping and shared and public spaces are indicative only. Furniture and fittings depicted are not included