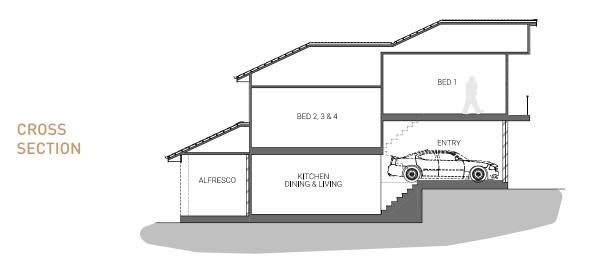

## Norwest Estate 1

LOT 4

₹ 4 ♣ 2.5 € 2 ♠ 219M²

FRENCH PROVINCIAL FACADE

TYPE 2 **FLOORPLAN** 

**GROUND FLOOR** 

FIRST FLOOR