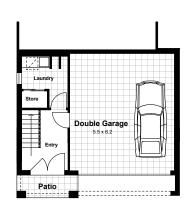

# Norwest Estate 1



LOT 41









FRENCH PROVINCIAL FACADE

## TYPE 6 **FLOORPLAN**







**GROUND FLOOR** FIRST FLOOR SECOND FLOOR

#### WINDSOR ROAD



### STONE MASON DRIVE



## CROSS

**SECTION** 

SUB

**PLAN** 

**DIVISION** 

Disclaimer: The information contained in this document is for marketing purposes only and does not form part of the contract of sale. Although all efforts have been made to ensure that the information provided is accurate and in accordance with the provisions of the contract of sale, changes may be made during construction and dimensions, areas, fittings, finishes and specifications are subject to change without notice. Any aspects, views and perspectives disclosed in this brochure are indicative only. Landen reserves the right to alter designs and specifications without notice at any time. All graphics depicting the houses, landscaping and s