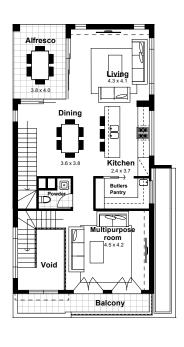

# Norwest Estate 1



LOT 41









FRENCH PROVINCIAL FACADE

## TYPE 6 **FLOORPLAN**







**GROUND FLOOR** FIRST FLOOR SECOND FLOOR

#### WINDSOR ROAD



### STONE MASON DRIVE



## CROSS

**SECTION** 

SUB

**PLAN** 

**DIVISION** 

Disclaimer: The information contained in this document is for marketing purposes only and does not form part of the contract of sale. Although all efforts have been made to ensure that the information provided is accurate and in accordance with the provisions of the contract of sale, changes may be made during construction and dimensions, areas, fittings, finishes and specifications are subject to change without notice. Any aspects, views and perspectives disclosed in this brochure are indicative only. Landen reserves the right to alter designs and specifications without notice at any time. All graphics depicting the houses, landscaping and sha