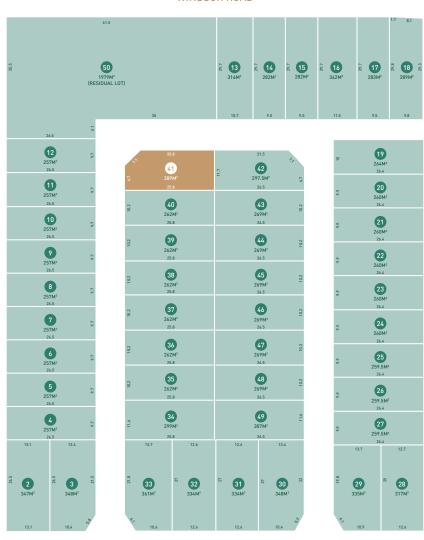

# Norwest Estate 1



LOT 41









FRENCH PROVINCIAL FACADE

## TYPE 6 **FLOORPLAN**







**GROUND FLOOR** FIRST FLOOR SECOND FLOOR

#### WINDSOR ROAD



### STONE MASON DRIVE



## CROSS

**SECTION** 

SUB

**PLAN** 

**DIVISION** 

Disclaimer: The information contained in this document is for marketing purposes only and does not form part of the contract of sale. Although all efforts have been made to ensure that the information provided is accurate and in accordance with the provisions of the contract of sale, changes may be made during construction and dimensions, areas, fittings, finishes and specifications are subject to change without notice. Any aspects, views and perspectives disclosed in this brochure are indicative only. Landen reserves the right to alter designs and specifications without notice at any time. All graphics depicting the houses, landscaping and shared and public spaces are indicative only. Furniture and fittings