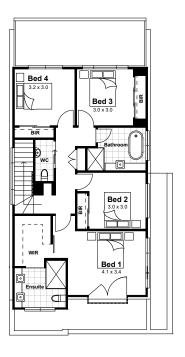

# Norwest Estate 1



LOT 41









FRENCH PROVINCIAL FACADE

## TYPE 6 **FLOORPLAN**







**GROUND FLOOR** FIRST FLOOR SECOND FLOOR

#### WINDSOR ROAD



### STONE MASON DRIVE



## CROSS

**SECTION** 

SUB

**PLAN** 

**DIVISION** 

Disclaimer: The information contained in this document is for marketing purposes only and does not form part of the contract of sale. Although all efforts have been made to ensure that the information provided is accurate and in accordance with the provisions of the contract of sale, changes may be made during construction and dimensions, areas, fittings, finishes and specifications are subject to change without notice. Any aspects, views and perspectives disclosed in this brochure are indicative only. Landen reserves the right to alter designs and specifications without notice at any time. All graphics depicting the houses, landscaping and share