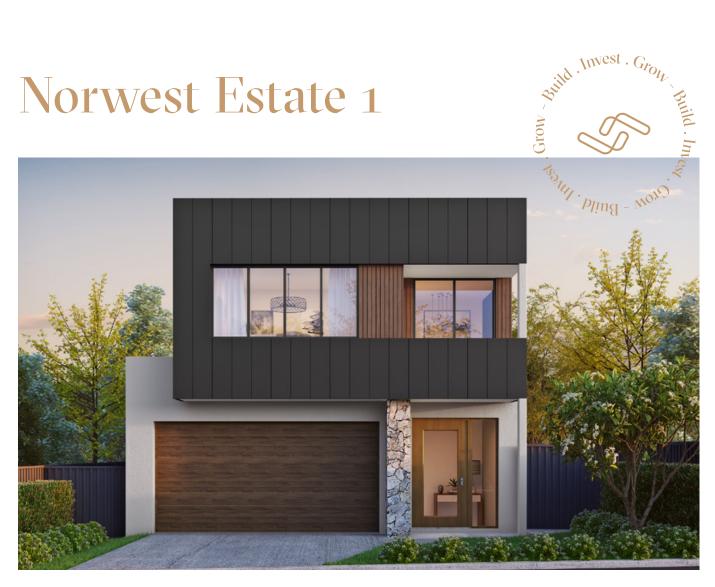

🛁 2.5 🥽 2 🏠 221M² \_\_\_\_\_4 LOT 48

## MODERN FACADE



FIRST FLOOR



# TYPE 2 FLOORPLAN

GROUND FLOOR

# SUB DIVISION PLAN

|                                                                         | 61.5                                                                |                                                                                                                                                                                  | 1.7 e.1                                                                                                                                                                                |
|-------------------------------------------------------------------------|---------------------------------------------------------------------|---------------