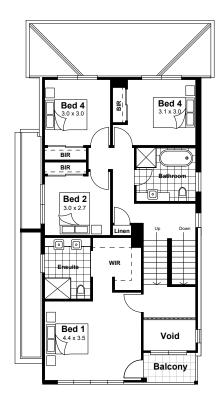

🛁 2.5 🥽 2 🏠 221M² \_\_\_\_\_4 LOT 48

## MODERN FACADE



FIRST FLOOR



# TYPE 2 FLOORPLAN

GROUND FLOOR

# SUB DIVISION PLAN

|                                                                         | 61.5                                                                |                                                                                                                                                                                  | 1.7 e.1                                                                                                                                                                                |
|-------------------------------------------------------------------------|---------------------------------------------------------------------|-------------------------------------------------------------------------