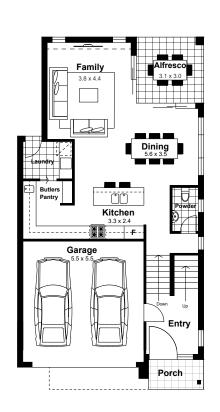

🛁 2.5 🥽 2 🏠 221M² \_\_\_\_\_4 LOT 48

## MODERN FACADE



FIRST FLOOR



# TYPE 2 FLOORPLAN

GROUND FLOOR

# SUB DIVISION PLAN

|                                                                         | 61.5                                                                |                                                                                                                                                                                  | 1.7 e.1                                                                                                                                                                                |
|-------------------------------------------------------------------------|---------------------------------------------------------------------|----------------------------------------------------------------------------------------