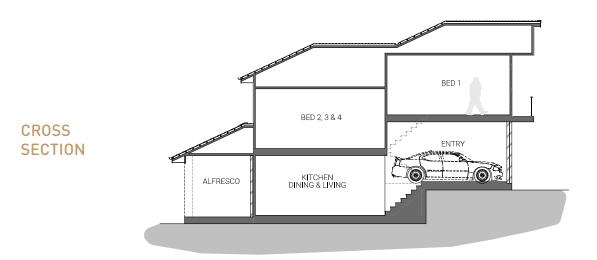

## Norwest Estate 1

LOT 49

FRENCH PROVINCIAL FACADE

TYPE 2 **FLOORPLAN** 

**GROUND FLOOR** 

FIRST FLOOR