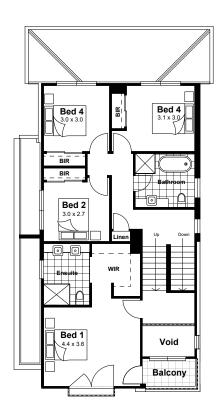

## Norwest Estate 1

LOT 49

FRENCH PROVINCIAL FACADE

TYPE 2 **FLOORPLAN** 

**GROUND FLOOR** 

FIRST FLOOR