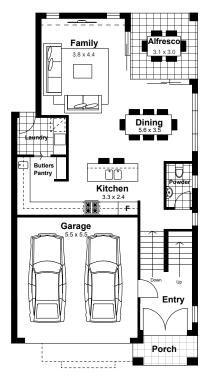

## Norwest Estate 1

LOT 49

FRENCH PROVINCIAL FACADE

TYPE 2 **FLOORPLAN** 

**GROUND FLOOR** 

FIRST FLOOR