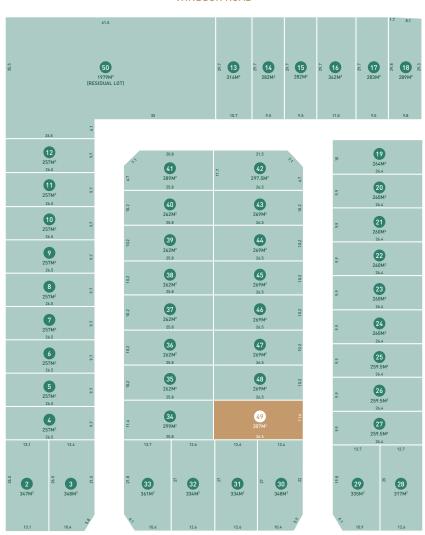

## Norwest Estate 1



LOT 49









FRENCH PROVINCIAL FACADE

TYPE 2 **FLOORPLAN** 



**GROUND FLOOR** 



FIRST FLOOR

## WINDSOR ROAD



SUB

**PLAN** 

**DIVISION** 

## STONE MASON DRIVE



Disclaimer: The information contained in this document is for marketing purposes only and does not form part of the contract of sale. Although all efforts have been made to ensure that the information provided is accurate and in accordance with the provisions of the contract of sale, changes may be made during construction and dimensions, areas, fittings, finishes and specifications are subject to change without notice. Any aspects, views and perspectives disclosed in this brochure are indicative only. Landen reserves the right to alter designs and specifications without notice at any time. All graphics depicting the houses, landscaping and shared and public spaces are indicative only. Furniture and fittings depicted are not included