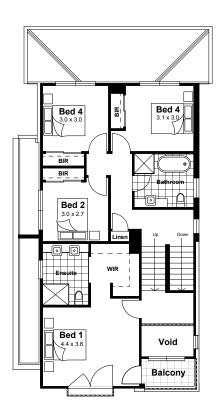

## Norwest Estate 1

LOT 7

2 225M²

FRENCH PROVINCIAL FACADE

TYPE 2 **FLOORPLAN** 

**GROUND FLOOR** 

FIRST FLOOR