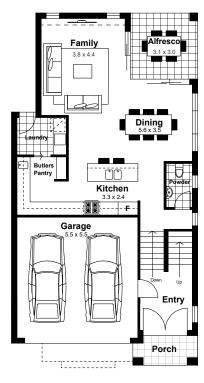

## Norwest Estate 1

LOT 7

2 225M²

FRENCH PROVINCIAL FACADE

TYPE 2 **FLOORPLAN** 

**GROUND FLOOR** 

FIRST FLOOR