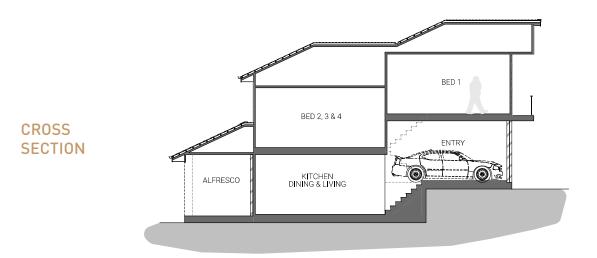

## Norwest Estate 1



LOT 7









2 225M²

FRENCH PROVINCIAL FACADE

TYPE 2 **FLOORPLAN** 



**GROUND FLOOR** 



FIRST FLOOR

## WINDSOR ROAD



SUB

**PLAN** 

**DIVISION** 

## STONE MASON DRIVE



Disclaimer: The information contained in this document is for marketing purposes only and does not form part of the contract of sale. Although all efforts have been made to ensure that the information provided is accurate and in accordance with the provisions of the contract of sale, changes may be made during construction and dimensions, areas, fittings, finishes and specifications are subject to change without notice. Any aspects, views and perspectives disclosed in this brochure are indicative only. Landen reserves the right to alter designs and specifications without notice at any time. All graphics depicting the houses, landscaping and shared and public spaces are indicative only. Furniture and fittings depicted are not included with any sale and purchasers must refer to the contrac