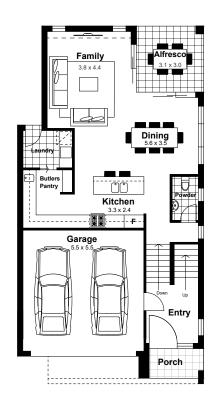

## Norwest Estate 1

LOT 8

224M<sup>2</sup>

MODERN FACADE

TYPE 2 **FLOORPLAN** 

**GROUND FLOOR** 

FIRST FLOOR