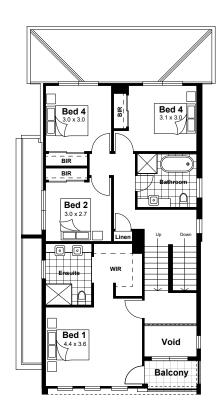

## Norwest Estate 1

LOT 8

224M<sup>2</sup>

MODERN FACADE

TYPE 2 **FLOORPLAN** 

**GROUND FLOOR** 

FIRST FLOOR