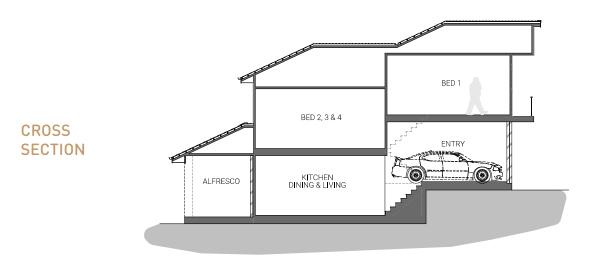

## Norwest Estate 1



LOT 8









224M<sup>2</sup>

MODERN FACADE

TYPE 2 **FLOORPLAN** 



**GROUND FLOOR** 



FIRST FLOOR

## WINDSOR ROAD



SUB

**PLAN** 

**DIVISION** 

## STONE MASON DRIVE



Disclaimer: The information contained in this document is for marketing purposes only and does not form part of the contract of sale. Although all efforts have been made to ensure that the information provided is accurate and in accordance with the provisions of the contract of sale, changes may be made during construction and dimensions, areas, fittings, finishes and specifications are subject to change without notice. Any aspects, views and perspectives disclosed in this brochure are indicative only. Landen reserves the right to alter designs and specifications without notice at any time. All graphics depicting the houses, landscaping and shared and public spaces are indicative only. Furniture and fittings depicted are not included with any sale and purchasers must refer to the contrac